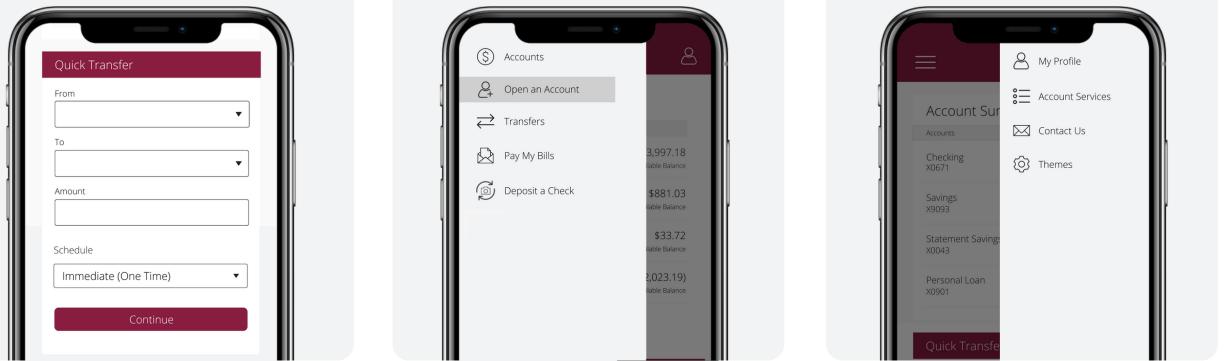

### **DYNAMIC MODULES**

#### **USER-FRIENDLY**

Simple modules to manage money and more in real-time. Streamlined menus to help you navigate with ease.

Enhanced access to your personalized settings.