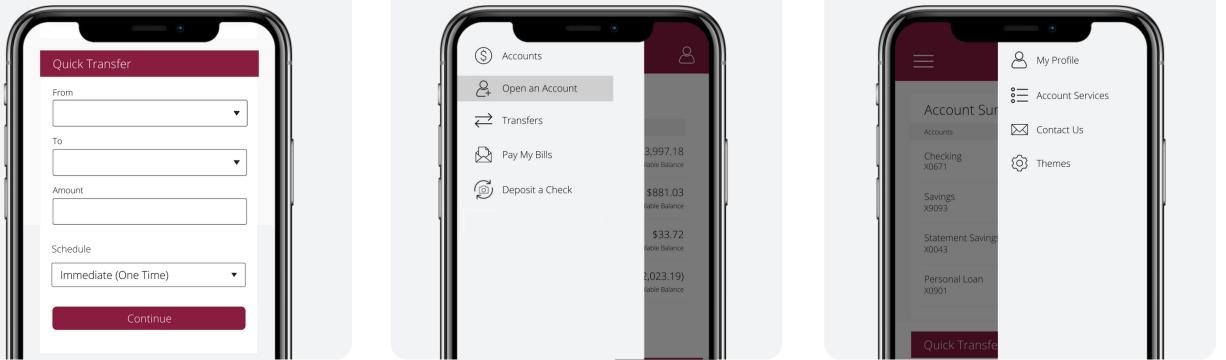

### **DYNAMIC MODULES**

#### **ONE CLICK AWAY**

New navigation bar featuring the most commonly accessed features.

#### **NEW NAVIGATION**

Manage all accounts virtually anytime, anywhere.

#### **USER-FRIENDLY**

Simple modules to manage money and more in real-time. Streamlined menus to help you navigate with ease.

Enhanced access to your personalized settings.