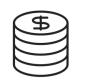

#### **TRANSFER FUNDS**

Move money between your accounts.

| ٢ | Δ        |
|---|----------|
| l | $\equiv$ |

**EDOCUMENTS** Convenient, secure & clutter-free.

**CHECK DEPOSIT** 

Make mobile check deposits quickly & easily.

#### **ONE CLICK AWAY**

New navigation bar featuring the most commonly accessed features.

#### **NEW NAVIGATION**

Manage all accounts virtually anytime, anywhere.

#### **USER-FRIENDLY**

Simple modules to manage money and more in real-time. Streamlined menus to help you navigate with ease.

Enhanced access to your personalized settings.