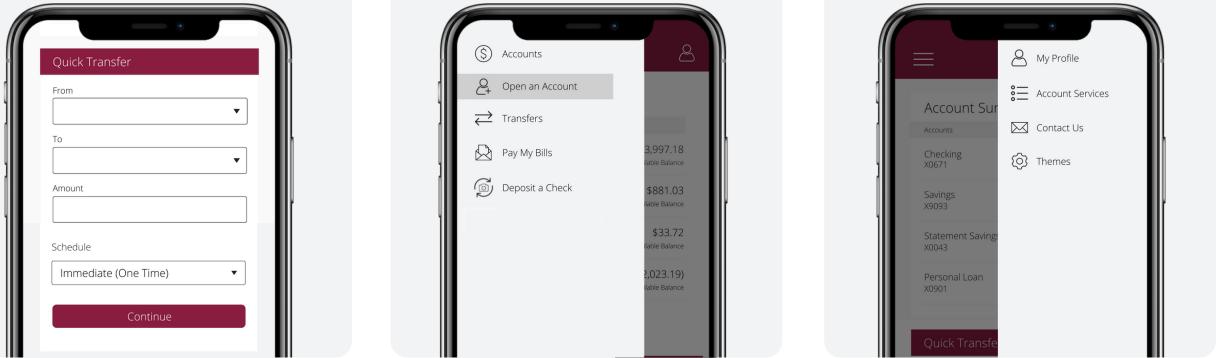

### **DYNAMIC MODULES**

#### **ONE CLICK AWAY**

New navigation bar featuring the most commonly accessed features.

#### **NEW NAVIGATION**

Manage all accounts virtually anytime, anywhere.

#### **USER-FRIENDLY**

Simple modules to manage money and more in real-time. Streamlined menus to help you navigate with ease.

Enhanced access to your personalized settings.