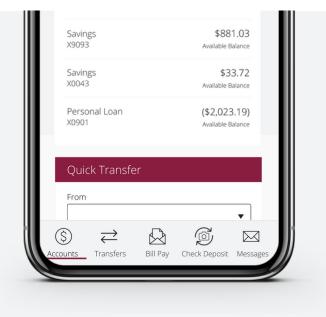

#### **ONE CLICK AWAY**

New navigation bar featuring the most commonly accessed features.

#### **NEW NAVIGATION**

Manage all accounts virtually anytime, anywhere.